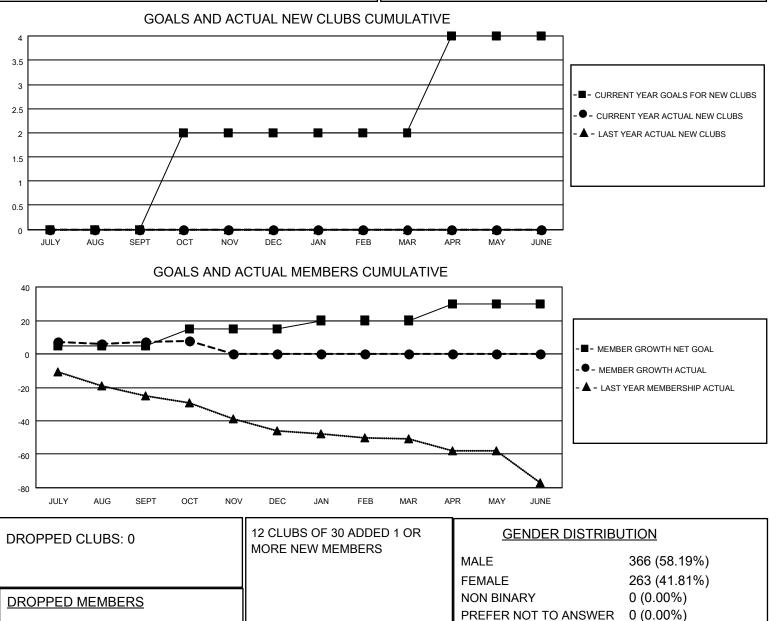

## LOCATION WASHINGTON

DECEASED

OTHER TOTAL

MBR0181

CLUB CANCELLED

District 19 B

Results as of: 10/31/2021

| Clubs                 |               |           |               | Members               |                          |                         |                                                    |
|-----------------------|---------------|-----------|---------------|-----------------------|--------------------------|-------------------------|----------------------------------------------------|
| RESULTS FOR 2021-2022 |               |           |               | RESULTS FOR 2021-2022 |                          |                         |                                                    |
| QUARTER               | NEW CLUB GOAL | NEW CLUBS | DROPPED CLUBS | QUARTER               | EMBER GROWTH NET<br>GOAL | MEMBER GROWTH<br>ACTUAL | DROPPED<br>MEMBERS ACTUAL<br>(including transfers) |
| JULY/AUG/SEPT         | 0             | 0         | 0             | JULY/AUG/SEPT         | 5                        | 26                      | 14                                                 |
| OCT/NOV/DEC           | 2             | 0         | 0             | OCT/NOV/DEC           | 10                       | 6                       | 5                                                  |
| JAN/FEB/MAR           | 0             | 0         | 0             | JAN/FEB/MAR           | 5                        | 0                       | 0                                                  |
| APR/MAY/JUNE          | 2             | 0         | 0             | APR/MAY/JUNE          | 10                       | 0                       | 0                                                  |